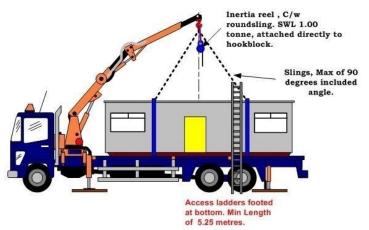

## SEVERITY:

Negligible impact

A second man must foot the ladder. The ladders must be in good order and free from any defects. The ladders must be long enough to reach the top of the cabin whilst on the truck. Do not access the cabin roof, rather, use ladder to access all 4 corners of the cabin to install the chain slings. Employ a full body harness and inertia and securely attached to the crane hook using a 1.00t sling.