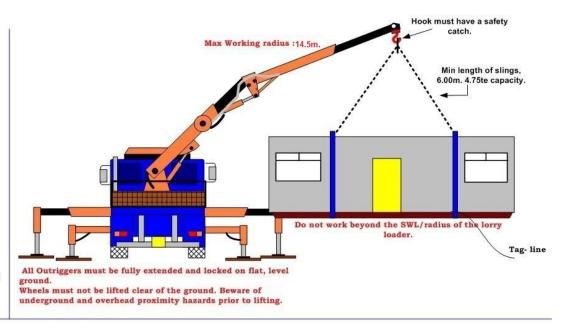

In this case the ladder must be long enough to permit at least 5 rungs clear of the roof.

Lorry loader details: PM 65026SP, mounted on truck. Radio controlled. All Outriggers fully extended to 6.60m, including fully extended aux outriggers. (4 in total). Max. Radius: 14.5m. SWL @ 4m: 13 tonnes Max weight of cabin incl slings:4.00te. % of capacity: 81%. Outrigger reaction loading: 12.56te